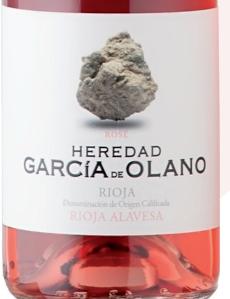

# HEREDAD GARCÍA DE OLANO ROSÉ 2018

## DESCRIPTION

COLOUR: Bright pink colour SMELL: Intense predominance of red fruits aromas. FLAVOUR: Fruity, Fresh and powerful.